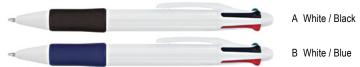

## **7855** Plastic Pen Ballpoint Odette



The Odette Ballpoint Pen is a retro classic, featuring 4 push button, retractable ballpoints in one 80's nostalgia trip of a barrel.

Ink colours are black, blue, red and green from quality Slim type refills - German ink - 1,000m.

Promotional pens rarely come at better value when printed with your client's logo or brand as a corporate gift.

- Push button
- Retractable, 4 colour ballpoints
- Black, blue, red and green inks



## Packaging info

Shipping Carton Qty: 1,000

Shipping Carton Size: 53 x 31 x 22cm (LxWxH) Carton Weight (kg): 15

## Colours



## Print Area

Pad Print (barrel): 50 x 8mm