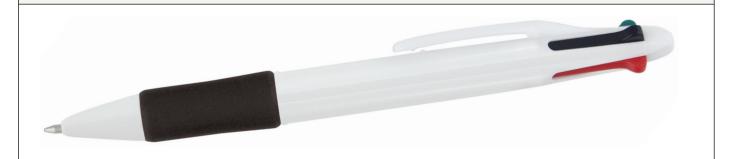

## **7855** Plastic Pen Ballpoint Odette

The Odette Ballpoint Pen is a retro classic, featuring 4 push button, retractable ballpoints in one 80's nostalgia trip of a barrel.

Ink colours are black, blue, red and green from quality Slim type refills - German ink - 1,000m.

Promotional pens rarely come at better value when printed with your client's logo or brand as a corporate gift.

- Push button
- Retractable, 4 colour ballpoints
- Black, blue, red and green inks