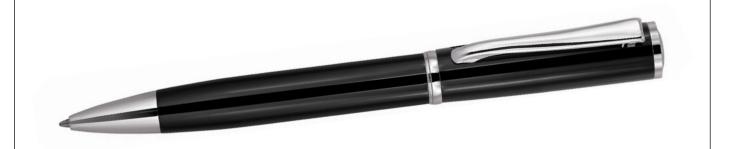

# Z729A Metal Pen Ballpoint Prestige Diana

The beautifully designed, lacquer black and chrome, tapered barrel of the Diana Metal Ballpoint Pen adds a touch of class and sophistication to your client's promotional campaign.

Sporting a twist action function to reveal a black ink nib with a Parker type refill - German ink - 4,000m, it provides the client an accompaniment akin to a reliable and trusted old friend.

The large print area offers perfect placement to engrave your client's logo or personalisation.