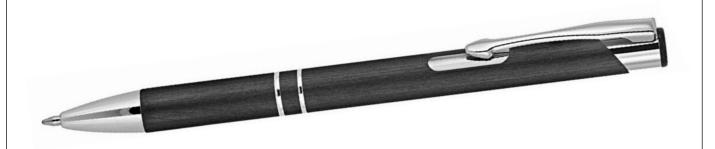

# Z707 Metal Pen Ballpoint Executive Brushed Julia

The Julia Brushed Matte Metal Ballpoint Pen presents a sharp, corporate style with smooth, straight lines.

A push action, retractable ballpoint delivers black ink from • Black ink a smooth quality Parker type refill - German ink - 4,000m.

This metal promotional pen can be printed with your client's logo or brand to create a fine gift or, alternatively, laser engraved with a white finish for an even classier result.

See Z551 for matching mechanical pencil and Z251 for matching plastic pen.

18g metal barrel.

- Push button
- Retractable ballpoint