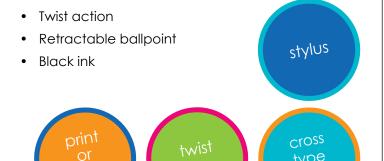

# Z704 Metal Pen Ballpoint Executive Stylus Yasmin

Youthful Yasmin Stylus Metal Ballpoint Pen has a long, slim metal barrel lending it a fine elegance.

Your client's engraved (silver finish) promotional logo will look classy on this twist action, retractable ballpoint; or they could choose to pad print, for a professional corporate gift.

Black ink comes courtesy of a Cross type refill.

refill