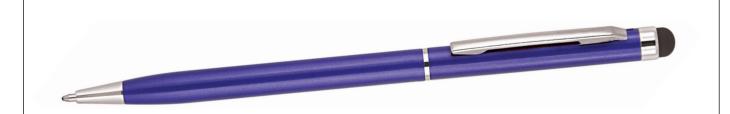

# Z704 Metal Pen Ballpoint Executive Stylus Yasmin

Youthful Yasmin Stylus Metal Ballpoint Pen has a long, slim metal barrel lending it a fine elegance.

Your client's engraved (silver finish) promotional logo will look classy on this twist action, retractable ballpoint; or they could choose to pad print, for a professional corporate gift.

Black ink comes courtesy of a Cross type refill.

refill