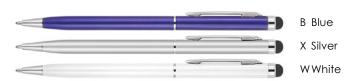

# Z704 Metal Pen Ballpoint Executive Stylus Yasmin



Youthful Yasmin Stylus Metal Ballpoint Pen has a long, slim metal barrel lending it a fine elegance.

Your client's engraved (silver finish) promotional logo will look classy on this twist action, retractable ballpoint; or they could choose to pad print, for a professional corporate gift.

Black ink comes courtesy of a Cross type refill.



refill

## Packaging info

Shipping Carton Qty: 500 Shipping Carton Size: 53 x 41 x 24cm (LxWxH) Carton Weight (kg): 8.72

#### Print Area

Pad Print (barrel): 35 x 5mm

### Engrave Area

Engrave (barrel): 35 x 5mm Engrave Color: Silver

#### Colours