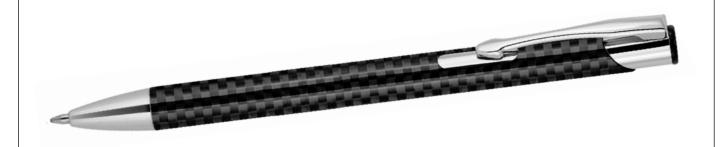

# Z549 Metal Pen Ballpoint Executive Carbon Fibre Julia

The Julia Carbon Fibre Metal Ballpoint Pen presents a sharp, corporate style with smooth, straight lines.

This metal promotional pen can be printed with your client's logo or brand to create a fine gift or, alternatively, laser engraved with a white finish for an even classier result.