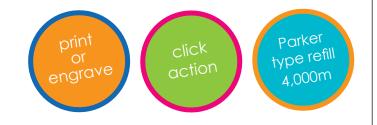

Parker type refill - German ink - 4,000m. 16g metal barrel.

- Click action
- Retractable ballpoint
- Black ink