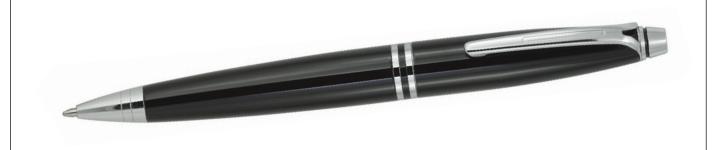

# Z529 Metal Pen Ballpoint Prestige Richman

Make your client's corporate gift elegant and refined with the Richman Metal Ballpoint Pen in black with chrome trim.

The substantial, metal barrel exudes quality; with a twist action, retractable ballpoint delivering smooth, black ink from a Parker type refill, this one is sure to satisfy.

Can either be printed or engraved (mirror chrome finish) for an elegant finish with your client's logo on the cap for an ideal professional promotion.

- Twist action
- Retractable ballpoint
- Black ink