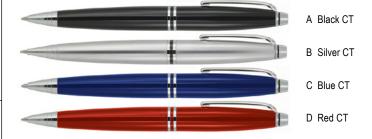

# Z529 Metal Pen Ballpoint Prestige Richman



Make your client's corporate gift elegant and refined with the Richman Metal Ballpoint Pen in black with chrome trim.

The substantial, metal barrel exudes quality; with a twist action, retractable ballpoint delivering smooth, black ink from a Parker type refill, this one is sure to satisfy.

Can either be printed or engraved (mirror chrome finish) for an elegant finish with your client's logo on the cap for an ideal professional promotion.

- Twist action
- Retractable ballpoint
- Black ink



## Packaging info

Shipping Carton Qty: 500 Shipping Carton Size:

33.5 x 17.5 x 33.5cm (LxWxH) Carton Weight (kg): 18.7

#### Print Area

Pad Print (cap): 35 x 7mm

### Engrave Area

Engrave (cap): 35 x 7mm Engrave Color: Mirror finish

#### Colours