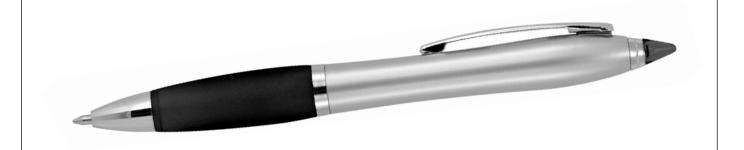

## Z511A Isolda Stylus Ballpoint Pen

Introducing the Isolda Stylus Ballpoint Pen, a dual action choice for the tech savvy corporate gift opportunity.

Encased in its stylish, sleek curves is a twist action, retractable ballpoint as well as a stylus for use on courier's scanners. Black ink is delivered from a quality slim type refill - German ink - 1,200m.

This promotional pen can be printed with your client's logo to create a professional branded product.

Please note, the stylus doesn't work with tablets or smartphones.

- Twist action
- Retractable ballpoint
- Black ink