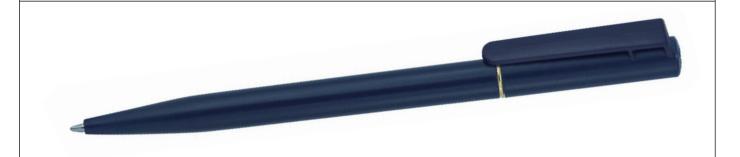

## **Z507** Plastic Pen Ballpoint Aubrey

In slim and elegant blue, black, or white, the Aubrey Ballpoint Pen is a timeless classic.

Screen or pad printed with your client's promotional logo, it looks fantastic and represents a bargain executive gift.

With precision twist action and retractable ballpoint delivering quality black ink, this corporate or conference pen will be sure to satisfy.

Slim type refill - German ink - 1,200m.

- Twist action
- Retractable ballpoint
- Black ink