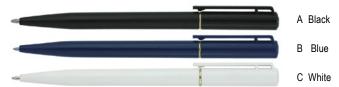

## **Z507** Plastic Pen Ballpoint Aubrey



In slim and elegant blue, black, or white, the Aubrey Ballpoint Pen is a timeless classic.

Screen or pad printed with your client's promotional logo, it looks fantastic and represents a bargain executive gift.

With precision twist action and retractable ballpoint delivering quality black ink, this corporate or conference pen will be sure to satisfy.

Slim type refill - German ink - 1,200m.

- Twist action
- Retractable ballpoint
- Black ink



## Packaging info

Shipping Carton Qty: 1,000

Shipping Carton Size: 53 x 31 x 22cm (LxWxH) Carton Weight (kg): 15

## Colours



## Print Area

Pad Print (lower barrel): 50 x 6mm Screen Print (lower barrel): 45 x 25mm