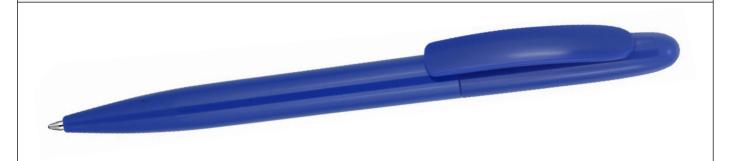

## Z431 Plastic Pen Ballpoint Gloss Solid Colours Sierra

Ergonomic and aerodynamic-style design meets a lightweight construction in the Sierra Gloss Solid Ballpoint Pen; available in popping, eye catching colorways.

Suitable for pad print, full colour digital print, and rotary screen print.

- Twist action
- Retractable ballpoint
- Black ink