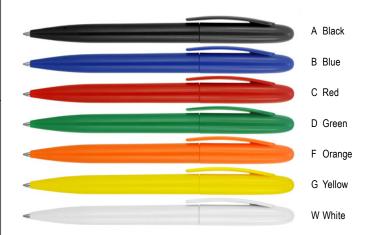

## Z431 Plastic Pen Ballpoint Gloss Solid Colours Sierra



Ergonomic and aerodynamic-style design meets a lightweight construction in the Sierra Gloss Solid Ballpoint Pen; available in popping, eye catching colorways.

Suitable for pad print, full colour digital print, and rotary screen print.

- Twist action
- Retractable ballpoint
- Black ink



## Packaging info

Shipping Carton Qty: 1,000 Shipping Carton Size: 45 x 31 x 19cm (LxWxH) Carton Weight (kg): 9.7

## Print Area

Pad Print (lower barrel): 50 x 7mm Pad Print (upper barrel): 35 x 7mm

Pad Print (clip): 35 x 6mm Wrap Print: 45 x 20mm

## Colours