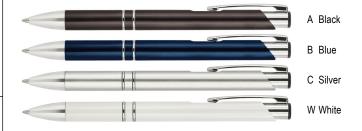

## Z251 Plastic Pen Ballpoint Julia



The Julia Plastic Ballpoint Pen presents a sharp corporate style with smooth straight lines.

A click action, retractable ballpoint delivers black ink from a smooth quality Parker type refill - German ink - 4,000m.

This promotional pen can be printed with your client's logo or brand to create a fine gift. See Z551 for matching mechanical pencil and Z550 for matching metal pen.

- · Click action
- Retractable ballpoint
- Black ink



## Packaging info

Shipping Carton Qty: 1,000

Shipping Carton Size: 53 x 31 x 22cm (LxWxH) Carton Weight (kg): 15

## Print Area

Pad Print (barrel): 50 x 7mm

## Colours