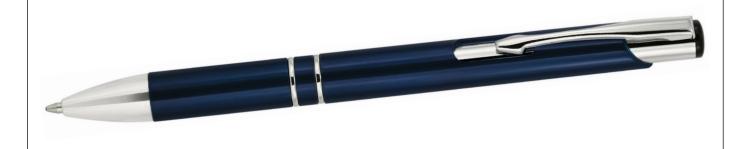

## Z251 Plastic Pen Ballpoint Julia

The Julia Plastic Ballpoint Pen presents a sharp corporate style with smooth straight lines.

A click action, retractable ballpoint delivers black ink from a smooth quality Parker type refill - German ink - 4,000m.

This promotional pen can be printed with your client's logo or brand to create a fine gift. See Z551 for matching mechanical pencil and Z550 for matching metal pen.

- · Click action
- Retractable ballpoint
- Black ink