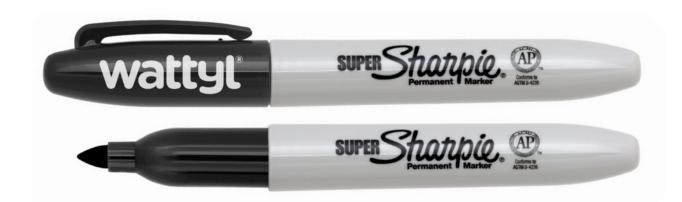

## SH300 Marker Permanent Sharpie Super

Your customers can now make their mark permanently with this co-branding opportunity on the world's #1-selling marker - the Sharpie Super Permanent Marker.

The fine point has permanent, fast-drying, acid-free, non-toxic ink that is ACMI certified; and with a super-large ink supply, you can express yourself to your heart's content. Instantly recognisable, these iconic markers are well loved around the world and always praised for their quality.

The perfect co-branding opportunity - collaborate and elevate!

- Permanent on most hard-to-mark surfaces
- Quick-drying, AP Certified, non-toxic ink formula
- Line width 1.5mm