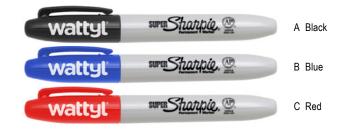

tomers can now make their mark permanently with this co-branding opportunity on the world's #1-selling marker - the Sharpie Super Permanent Marker.

The fine point has permanent, fast-drying, acid-free, non-toxic ink that is ACMI certified; and with a super-large ink supply, you can express yourself to your heart's content. Instantly recognisable, these iconic markers are well loved around the world and always praised for their quality.

The perfect co-branding opportunity - collaborate and elevate!

- Permanent on most hard-to-mark surfaces
- Quick-drying, AP Certified, non-toxic ink formula
- Line width 1.5mm



## Packaging info

Shipping Carton Qty: 144 Shipping Carton Size:

30.48 x 18.72 x 9.98cm (LxWxH) Carton Weight (kg): 1.74

## Print Area

Pad Print (cap): 35 x 7mm

## Colours