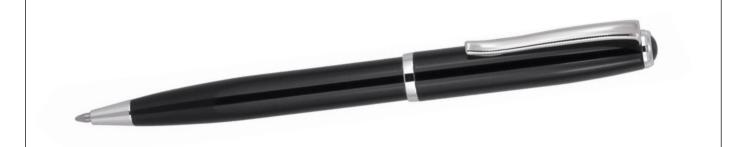

# P71A Metal Pen Ballpoint Prestige Ibiza

Oozing elegance and sophistication, the Ibiza Metal Ballpoint Pen comes in stunning shiny black with chrome trim.

Printed or engraved (chrome finish), your client's promotional logo or brand will be sure to stand out.

The retractable ballpoint dispenses black ink via a twist action and the Plastic Parker type refill - German ink - 4,000m will guarantee smoothness and reliability.

- Twist Action
- Retractable ballpoint
- Black ink