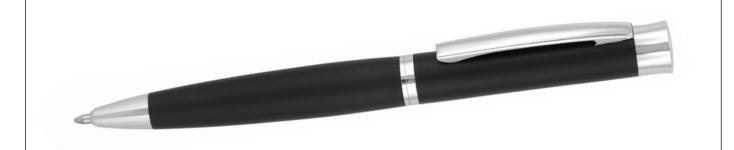

# P282A Metal Pen Ballpoint Prestige Munich

Understated class and style are the order of the day with the Munich Matte Metal Ballpoint Pen in matte black with chrome trim.

This promotional pen may be printed or laser engraved with your client's logo on the cap, producing a smart branded or personalised gift.

With metal barrel and a twist action, retractable ballpoint, the black ink is delivered smoothly via a Parker type refill - German ink - 4,000m.

- Twist Action
- Retractable ballpoint
- Black ink