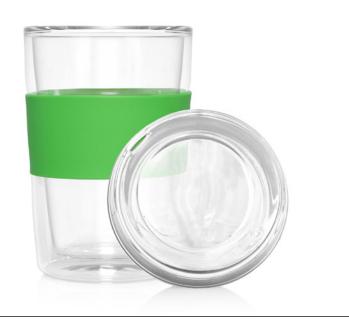

## M309Eco Coffee Cup Glass Lid<br/>Double Wall Cup2Go 300ml

## Packaging info

Product Dimension: Ø80 x 163mm (incl. lid) Shipping Carton Qty: 12 Shipping Carton Size: 38 x 29 x 21cm (LxWxH) Shipping Carton Weight (kg): 4.7 The 300ml, double-walled, glass Cup 2 Go provides an excellent return on investment. An everyday item that has the potential to be used ALL day; in the home or office without the glass lid or in the car with the glass lid installed. And, of course, the more it is used the more visible the logo and the more effective the promotion.

Glass is becoming an increasingly popular choice because, in addition to being environmentally responsible, it also provides a clean taste and is an exceptionally hygienic material.

Logos can be printed on the silicone band.

Sold in a retail quality gift box.

- Double walled design keeps hot drinks hot without burning your fingers
- Glass lid and colourful sleeve
- Food grade glass