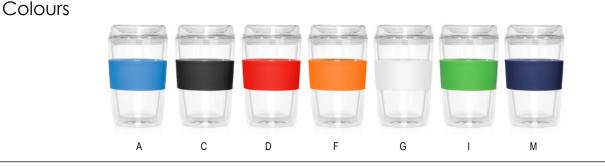

Glass is becoming an increasingly popular choice because, in addition to being environmentally responsible, it also provides a clean taste and is an exceptionally hygienic material.

Logos can be printed on the silicone band.