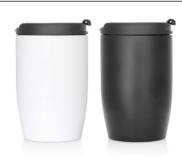

ffee cups.

Presenting, our new double walled, stainless steel Cup 2 Go which sports a stylish design with screw-top lid (with fliptop to prevent annoying splashes).

This promotional stainless coffee cup is the perfect gift for the ecologically aware and practical minded customer.

Sold in a retail quality gift box.

- Capacity: 356ml/12oz
- Screw-on hard plastic lid with lip-top
- Material: Food grade #304 stainless steel inner, #201 outer
- Not dishwasher safe
- Not microwave safe
- · Sold in a retail quality gift box

## Print Area

Cup (pad): 40 x 40mm

Cup (screen):

240 x 50mm (1 col wrap only)





## Packaging info

Product Dimension: Ø80 x 135mm

Shipping Carton Qty: 50 Shipping Carton Size: 46 x 46 x 30cm (LxWxH)

Shipping Carton Weight (kg): 13.5

## Colours

A White

C Black