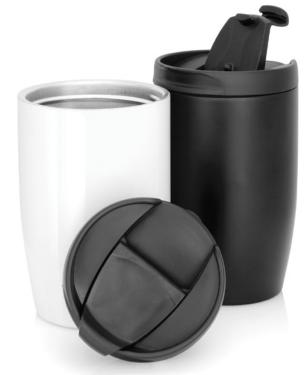

## M284 Eco Coffee Cup Stainless Double Wall Cup2Go 356ml

With the disposal of environmentally harmful plastic cups in today's society, nothing reflects awareness and sustainability in a business more than promotional stainless steel coffee cups.

Presenting, our new double walled, stainless steel Cup 2 Go which sports a stylish design with screw-top lid (with fliptop to prevent annoying splashes).

This promotional stainless coffee cup is the perfect gift for the ecologically aware and practical minded customer.

Sold in a retail quality gift box.

- Capacity: 356ml/12oz
- Screw-on hard plastic lid with lip-top
- Material: Food grade #304 stainless steel inner, #201 outer
- Not dishwasher safe
- Not microwave safe
- · Sold in a retail quality gift box