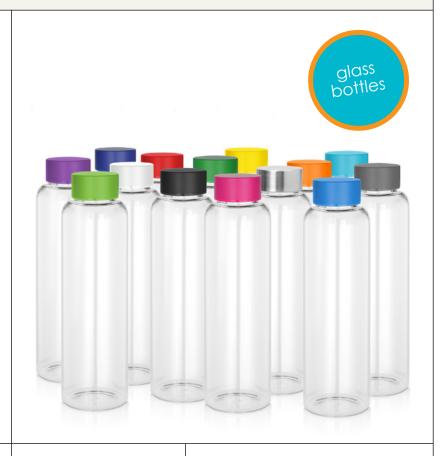

#### We love this product!

Glass is a natural choice for clean, pure taste - it's easy to clean and more environmentally sound for our oceans and landfills. This fantastic, light-weight glass bottle, with a stainless steel threaded lid, is great for the home, office, or recreational purposes. Logo is printed on the glass bottle or, alternatively, the lid can be engraved.

Sold in a retail quality gift box. Not suitable for hot liquids.

- Food grade gass bottle with colourful stainless lid
- 600ml capacity
- Sold in a retail quality gift box

#### Colours

- LA Blue
- LB Yellow
- LC Black
- LD Red
- LE Green
- LF Orange
- LG White
- LH Light Blue
- LI Light Green
- LJ Pink
- LK Purple
- LL Grey
- LM Navy Blue
- LX Stainless Steel