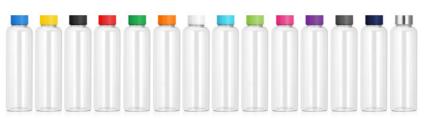

#### Colours

- LA Blue
- LB Yellow
- LC Black
- LD Red
- LE Green
- LF Orange
- LG White
- LH Light Blue
- LI Light Green
- LJ Pink
- LK Purple
- LL Grey
- LM Navy Blue
- LX Stainless Steel