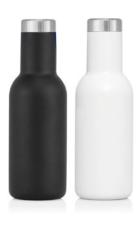

These double walled, vacuum insulated, stainless steel bottles are a must for storing either hot or cold beverages; effectively keeping beverages hot for 12 hours or cold for 24 hours.

Manufactured from the highest quality #304 stainless steel with copper plated interior, they laser engrave beautifully (particularly the black) and look fantastic with a full colour digital print (particularly the white).

#### Colours

A Black B White