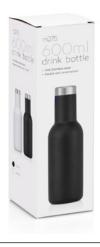

# M275 Double Wall Stainless Bottle :: 600ml

- Double wall construction
- Keeps liquids hot for 10 hours or cold for 20 hours
- #304 stainless inside and out
- Flat top lid ideal for engraving
- Not microwave or dishwasher safe.

These double walled, vacuum insulated, stainless steel bottles are a must for storing either hot or cold beverages; effectively keeping beverages hot for 12 hours or cold for 24 hours.

Manufactured from the highest quality #304 stainless steel with copper plated interior, they laser engrave beautifully (particularly the black) and look fantastic with a full colour digital print (particularly the white).