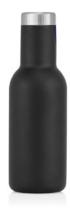

# M275C Bottle Stainless Double Wall 600ml

- Double wall construction
- Keeps liquids hot for 10 hours or cold for 20 hours
- Food grade #304 stainless inside and out
- Flat top lid ideal for engraving
- Not microwave or

dishwasher safe.

These double walled, vacuum insulated, stainless steel bottles are a must for storing either hot or cold beverages; effectively keeping beverages hot for 12 hours or cold for 24 hours.

Manufactured from the highest quality #304 stainless steel with copper plated interior, they laser engrave beautifully.

Please note of course that, like any metal item, they cannot be put in the microwave.

#### Colours

C Black