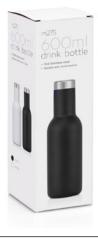

# M275C Bottle Stainless Double Wall 600ml

- Double wall construction
- Keeps liquids hot for 10 hours or cold for 20 hours
- Food grade #304 stainless inside and out
- Flat top lid ideal for engraving
- Not microwave or

dishwasher safe.

These double walled, vacuum insulated, stainless steel bottles are a must for storing either hot or cold beverages; effectively keeping beverages hot for 12 hours or cold for 24 hours.

Manufactured from the highest quality #304 stainless steel with copper plated interior, they laser engrave beautifully.

Please note of course that, like any metal item, they cannot be put in the microwave.

# Packaging info

Product Dimension: ø73 x 232mm

Shipping Carton Qty: 30 Shipping Carton Size: 50 x 24 x 40cm (LxWxH)

Shipping Carton Weight (kg): 9