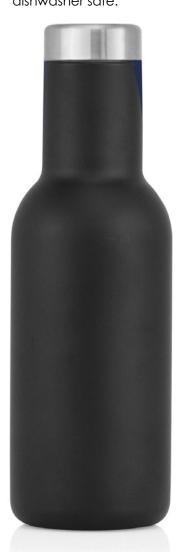

# M275C Bottle Stainless Double Wall 600ml

- Double wall construction
- Keeps liquids hot for 10 hours or cold for 20 hours
- Food grade #304 stainless inside and out
- Flat top lid ideal for engraving
- Not microwave or

dishwasher safe.

These double walled, vacuum insulated, stainless steel bottles are a must for storing either hot or cold beverages; effectively keeping beverages hot for 12 hours or cold for 24 hours.

Manufactured from the highest quality #304 stainless steel with copper plated interior, they laser engrave beautifully.

Please note of course that, like any metal item, they cannot be put in the microwave.