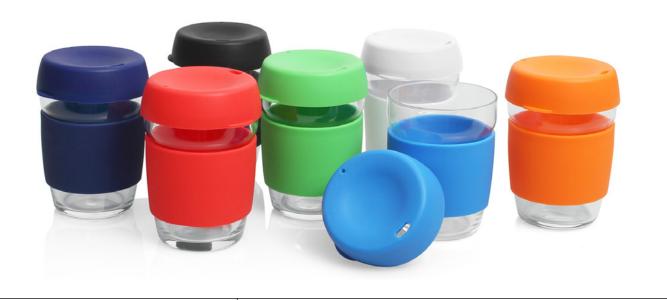

## M264 Eco Coffee Cup Glass Cup2Go 375ml

## Packaging info

Product Dimension: Ø90 x 126mm Shipping Carton Qty: 60 Shipping Carton Size (LxWxH): 56 x 46.5 x 25cm Shipping Carton Weight (kg): 22 375ml, reusable, Glass Cup 2 Go with silicone lid and sleeve. The ergonomic silicone grip will protect your hand from the heat of the glass when it is full of coffee.

A great and eco-friendly way to enjoy your favourite cuppa.

- 375ml food grade glass cup
- Silicone lid and sleeve
- Not microwave safe
- Dishwasher safe (remove the silicone first)

Optional gift box available for an additional charge