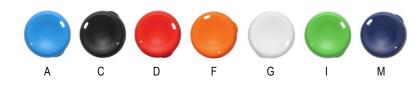

## M264 Eco Coffee Cup Glass Cup2Go 375ml



## Print Area

Band: 55 x 35mm

## Packaging info

Product Dimension: Ø90 x 126mm Shipping Carton Qty: 60 Shipping Carton Size (LxWxH): 56 x 46.5 x 25cm Shipping Carton Weight (kg): 22 375ml, reusable, Glass Cup 2 Go with silicone lid and sleeve. The ergonomic silicone grip will protect your hand from the heat of the glass when it is full of coffee.

A great and eco-friendly way to enjoy your favourite cuppa.

- 375ml food grade glass cup
- Silicone lid and sleeve
- Not microwave safe
- Dishwasher safe (remove the silicone first)



Optional gift box available for an additional charge

## Colours