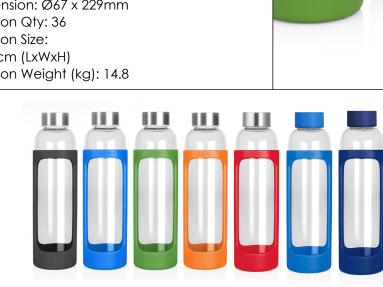

# Packaging info

Product Dimension: Ø67 x 229mm

Shipping Carton Qty: 36 Shipping Carton Size: 42 x 42 x 24.8cm (LxWxH)

Shipping Carton Weight (kg): 14.8

Colours

В

D

Ε

Н

Black

Green

Orange

Blue

Blue Navy

G Red