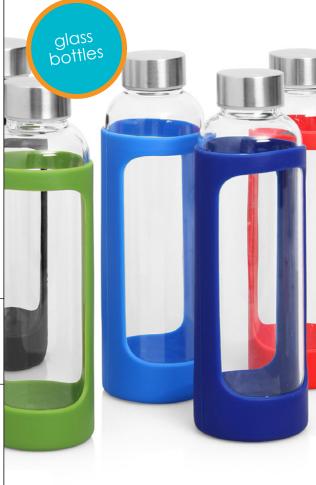

#### We love this product!

Glass is a natural choice for a clean, pure taste - it's easy to clean and more environmentally sound for our oceans and landfills. This fantastic, lightweight, glass bottle, with a stainless steel threaded lid, is great for the home, office, or recreational purposes. It features a protective silicone sleeved grip that will beautifully frame your client's logo. Logo is printed on the glass bottle area between the silicone grip. Sold in a retail quality gift box.

Not suitable for hot liquids.

- Food grade glass bottle with colourful silicone sleeve
- Stainless steel threaded lid
- 600ml capacity