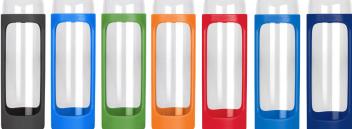

#### We love this product!

Glass is a natural choice for a clean, pure taste - it's easy to clean and more environmentally sound for our oceans and landfills. This fantastic, lightweight, glass bottle, with a stainless steel threaded lid, is great for the home, office, or recreational purposes. It features a protective silicone sleeved grip that will beautifully frame your client's logo. Logo is printed on the glass bottle area between the silicone grip. Sold in a retail quality gift box.

Not suitable for hot liquids.

- Food grade glass bottle with colourful silicone sleeve
- Stainless steel threaded lid
- 600ml capacity

Н

Black

Green

Orange

Blue

Blue Navy

G Red