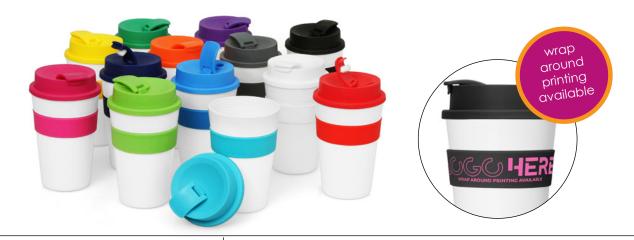

## M249 Eco Coffee Cup Plastic Cup2Go 475ml

## Print Area

Band (pad): 60 x 18mm

Band (screen):

200 x 20mm (1 col wrap only)

Cup (pad): 45 x 20mm Cup (digital): 45 x 20mm

## Packaging info

Product Dimension: Ø90 x 152mm

Shipping Carton Qty: 70 Shipping Carton Size: 59 x 42 x 32cm (LxWxH)

Shipping Carton Weight (kg): 6

Sporting a stylish design with screw-top lid and silicone band, this promotional coffee cup is the perfect gift for the ecologically aware and practical minded customer.

- Uses same lid and band as the M254
- 475ml/16oz capacity
- "Screw-on" threaded lid
- Hard plastic lid, silicone band
- Material: Food grade PP BPA free

Prices include up to 5 mix 'n' match colour combinations per order. For orders with more than 5 colour combinations please contact sales staff for details.