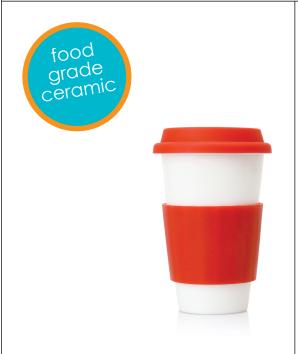

# M209 Eco Coffee Travel Mug Ceramic 300ml

Become an environmentally friendly world citizen with this ceramic travel mug, saving the waste of all those takeaway cups.

A double walled, dishwasher safe, construction with colourful silicone lid and sleeve make this a stylish and practical promotional product.

- 300ml food grade ceramic
- Double walled
- Dishwasher safe
- BPA free