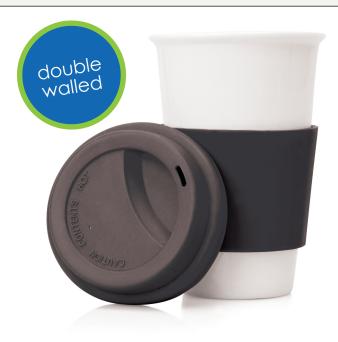

# M209 Eco Coffee Travel Mug Ceramic 300ml

Become an environmentally friendly world citizen with this ceramic travel mug, saving the waste of all those takeaway cups.

A double walled, dishwasher safe, construction with colourful silicone lid and sleeve make this a stylish and practical promotional product.

- 300ml food grade ceramic
- Double walled
- Dishwasher safe
- BPA free