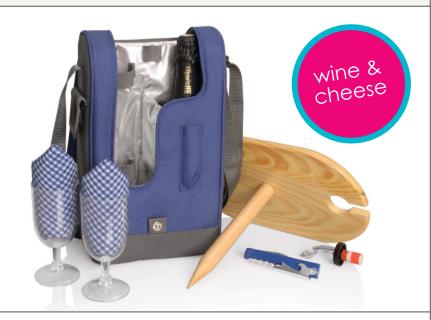

## L455 Wine and Cheese Set

Perfect for a romantic supper or outing, this ingenious cooler will look great with your client's promotional logo engraved onto the metal badge.

The robust, 600D polyester can also be printed with your client's corporate brand for their next event.

The practical, ground spike mounted cheese board, included, will complete the picture for wine and cheese lovers.

- Cheese board and goblet holder with ground spike
- Single bottle cooler bag with goblets and napkins for 2
- Combination bottle opener and rubber-sealed bottle closure cap
- Rear, side, and zipped lid pockets
- Adjustable shoulder strap
- Sold with your choice of black or silver badge, either of which will laser engrave white or can be printed

## Packaging info

Product Dimension: 360 x 210 x 100mm Shipping Carton Qty: 6 Shipping Carton Size (LxWxH):

48 x 39 x 32cm

Shipping Carton Weight (kg): 4.77

Print Area

45 x 17mm (badge)

Engrave Area

45 x 17mm (badge)