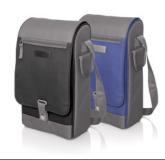

yester can also be printed with your client's corporate brand for their next event.

The practical, ground spike mounted cheese board, included, will complete the picture for wine and cheese lovers.

- Cheese board and goblet holder with ground spike
- Single bottle cooler bag with goblets and napkins for 2
- Combination bottle opener and rubber-sealed bottle closure cap
- Rear, side, and zipped lid pockets
- Adjustable shoulder strap
- Sold with your choice of black or silver badge, either of which will laser engrave white or can be printed

## Packaging info

Product Dimension: 360 x 210 x 100mm Shipping Carton Qty: 6 Shipping Carton Size (LxWxH):

48 x 39 x 32cm

Shipping Carton Weight (kg): 4.77

Print Area

45 x 17mm (badge)

Engrave Area

45 x 17mm (badge)

Colours

A Blue

B Black