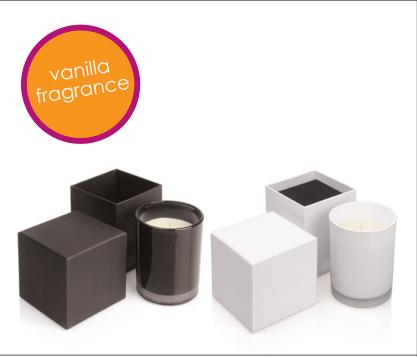

## L447 Candle Soy Wax Glass

Presented in an elegant, glass pot and with a burn time of 35 hours, this soy wax candle has eco credentials (being free from palm oil).

With classic vanilla fragrance, these candles can be printed with your client's logo to create a classy promotional gift for their next corporate event.

- Classic Vanilla fragrance
- Free from palm oil
- Made from soy wax
- 220g, max burn time 35hrs

## Packaging info

Product Dimension: Ø80 x 105 mm

Gift Box: 112 x 87 x 87mm Shipping Carton Qty: 24 Shipping Carton Size: 36 x 27 x 25cm (LxWxH)

Shipping Carton Weight (kg): 16.6