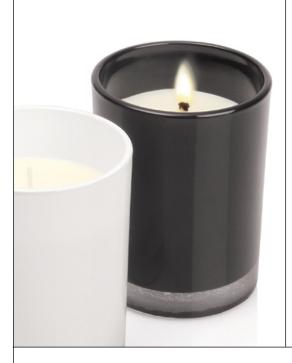

## L447 Candle Soy Wax Glass

Presented in an elegant, glass pot and with a burn time of 35 hours, this soy wax candle has eco credentials (being free from palm oil).

With classic vanilla fragrance, these candles can be printed with your client's logo to create a classy promotional gift for their next corporate event.

- Classic Vanilla fragrance
- Free from palm oil
- Made from soy wax
- 220g, max burn time 35hrs