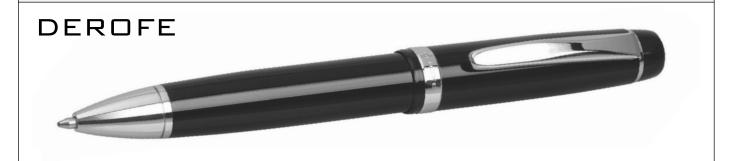

# DER 121 Metal Pen Ballpoint Derofe Pattern Black

Decorated with a delicate, understated ripple pattern, this pen is as pleasant to behold as it is to write with.

Features a Swiss-made Derofe Metal refill (1mm tip, black ink) rated for 9,300m, twist action, and a smart, stylish gift box.

Decoration methods include pad print, digital print, and mirror chrome engraving.

\*Pricing includes a 1 position laser engraved logo on the upper barrel. Setup and freight charges apply.

- Twist Action
- Retractable ballpoint
- Black ink