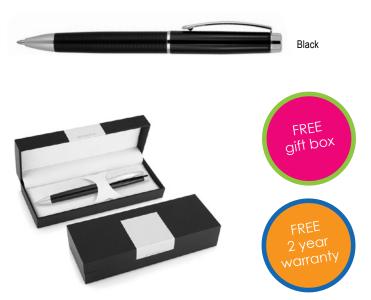

Decoration methods include pad print, digital print, and mirror chrome engraving.

\*Pricing includes a 1 position laser engraved logo on the upper barrel. Setup and freight charges apply.

- Twist Action
- Retractable ballpoint
- Black ink