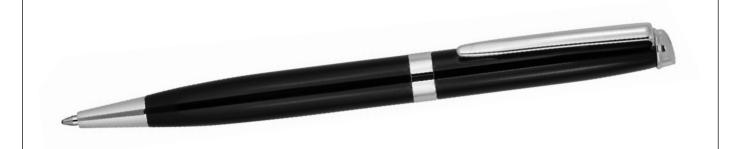

## DER 120 Metal Pen Ballpoint Derofe France Black

Classic and understated, this pen resonates executive refinement.

Features a Swiss-made Derofe Metal refill (1mm tip, black ink) rated for 9,300m, twist action, and a smart, stylish gift box.

Decoration methods include pad print, digital print, and mirror chrome engraving.

\*Pricing includes a 1 position laser engraved logo on the upper barrel. Setup and freight charges apply.

- Twist Action
- Retractable ballpoint
- Black ink

## Engrave Area

Engrave (upper barrel): 40 x 7mm Engrave Colour: Mirror finish