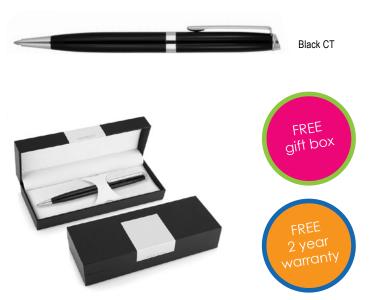

## DER 120 Metal Pen Ballpoint Derofe France Black

Classic and understated, this pen resonates executive refinement.

Features a Swiss-made Derofe Metal refill (1mm tip, black ink) rated for 9,300m, twist action, and a smart, stylish gift box.

## Colours