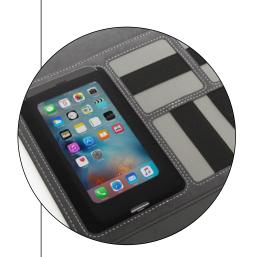

## C510 Compendium A4 Ebony Executive Tech

Elegantly finished in a black poly-linen fabric, this beautifully designed compendium has many of the features required by today's business man/woman or student.

It includes a mobile phone sleeve (fits most phones) with a touch sensitive contact window, multiple card and accessory holders, pen loop, and A4 notepad.

- Poly/cotton woven fabric
- A4 document holder
- Mobile phone sleeve (fits most phones) with contact window
- Multiple card and accessory holders
- Pen loop
- Notepad
- Document sleeve
- Pen not included