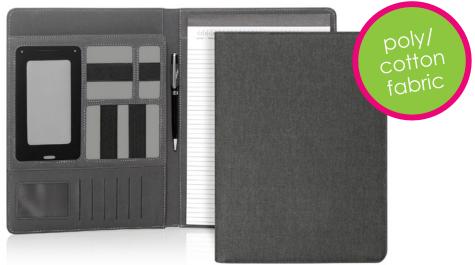

## C510 Compendium A4 Ebony Executive Tech

Elegantly finished in a black poly-linen fabric, this beautifully designed compendium has many of the features required by today's business man/woman or student.

It includes a mobile phone sleeve (fits most phones) with a touch sensitive contact window, multiple card and accessory holders, pen loop, and A4 notepad.

- Poly/cotton woven fabric
- A4 document holder
- Mobile phone sleeve (fits most phones) with contact window
- Multiple card and accessory holders
- Pen loop
- Notepad
- Document sleeve
- Pen not included