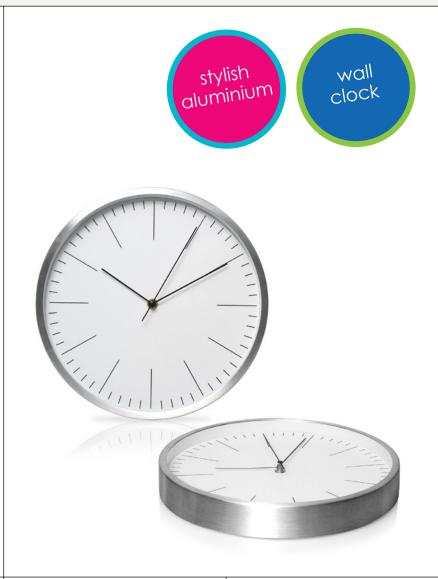

## C493 Wall Clock 30cm Aluminium

When they look for the time... it's your client's logo they will see... on this modern wall clock, with brushed aluminium frame and smooth, sweep-motion second hand.

During the print process, the glass cover is removed and the print is applied directly to the clock face, producing a very professional result.

Each clock is beautifully presented in a full colour retail quality gift box.

Batteries included.

- Excellent logo visibility
- Great print space, print directly on to face
- Sweep motion
- Batteries included