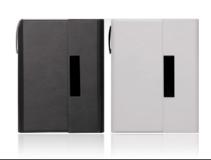

# C474 Notepad A5 Folder Magnetic Closure Elegance







This elegant notepad folder comes with a smooth, soft finish and a touch of style for your client's next executive promotion. Printed or laser engraved with your client's corporate logo it will look great and make a fine gift.

Notepad can be replaced by standard size refill.

Paper is FSC approved.

Pen not included.

- Standard 50 leaf notepad refill
- Elegant folder with magnetic closure
- Storage pouch inside front cover
- Badge can be engraved or printed

## Packaging info

Product Dimension: 178 x 240 x 15mm Shipping Carton Qty: 40 Shipping Carton Size (LxWxH):

42 x 40 x 26cm

Shipping Carton Weight (kg): 12

#### Print Area

100 x 16mm (badge)

### Engrave Area

100 x 16mm (badge)

#### Colors

A Black B White