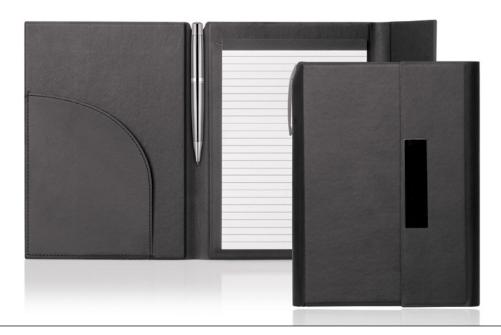

# C474 Notepad A5 Folder Magnetic Closure Elegance

This elegant notepad folder comes with a smooth, soft finish and a touch of style for your client's next executive promotion. Printed or laser engraved with your client's corporate logo it will look great and make a fine gift.

Notepad can be replaced by standard size refill.

Paper is FSC approved.

Pen not included.

- Standard 50 leaf notepad refill
- Elegant folder with magnetic closure
- Storage pouch inside front cover
- Badge can be engraved or printed