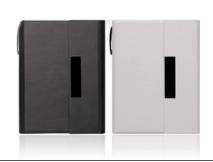

# C473 Notepad A6 Folder Magnetic Closure Elegance







This elegant notepad folder comes with a smooth, soft finish and a touch of style for your client's next executive promotion. Printed or laser engraved with your client's corporate logo, it will look great and make a fine gift.

Notepad can be replaced by standard size refill.

Paper is FSC approved.

Pen not included.

- Standard 50 leaf notepad refill
- Elegant folder with magnetic closure
- Storage pouch inside front cover
- Badge can be engraved or printed

## Packaging info

Product Dimension: 134 x 170 x 15mm Shipping Carton Qty: 60 Shipping Carton Size (LxWxH):

38 x 34 x 33cm

Shipping Carton Weight (kg): 13

#### Print Area

62 x 16mm (badge)

### Engrave Area

62 x 16mm (badge)

#### Colors

A Black B White