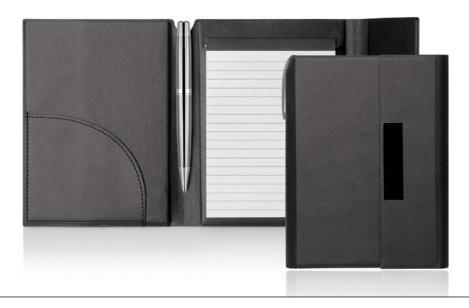

# C473 Notepad A6 Folder Magnetic Closure Elegance

This elegant notepad folder comes with a smooth, soft finish and a touch of style for your client's next executive promotion. Printed or laser engraved with your client's corporate logo, it will look great and make a fine gift.

Notepad can be replaced by standard size refill.

Paper is FSC approved.

Pen not included.

- Standard 50 leaf notepad refill
- Elegant folder with magnetic closure
- Storage pouch inside front cover
- Badge can be engraved or printed