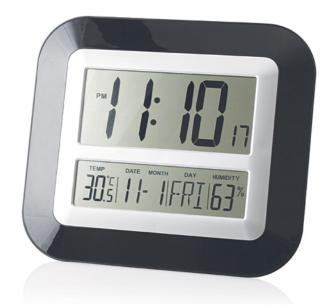

## C422 Wall Desk Clock

Stay ahead of the times and the competition with this jumbo wall and desk clock for your client's next promotion.

With an in-built thermometer and alarm feature, recipients will be sure to avoid deadlines and the weather whilst displaying your client's logo in the one place everyone is sure to look.

- Jumbo clock display
- Alarm clock
- Thermometer
- Batteries included