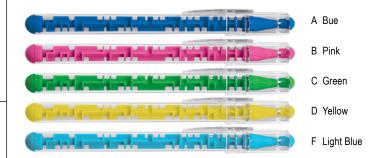

## **7848** Plastic Pen Ballpoint Lenny



The Lenny Ballpoint pen has a surprise maze game inside the barrel and a craze game going on on the outside with the styling.

Black ballpoint with cap from a quality Slim type refill - German ink - 1,200m.

Pad or screen printed with your client's promotional logo on the barrel, this pen will amuse and impress as a branded gift.

- Ballpoint with cap,
- Maze game inside barrel
- Black ink



## Packaging info

Shipping Carton Qty: 1,000

Shipping Carton Size: 53 x 31 x 22cm (LxWxH) Carton Weight (kg): 15

## Print Area

Pad Print (barrel): 50 x 8mm Screen Print (barrel): 50 x 25mm

## Colours