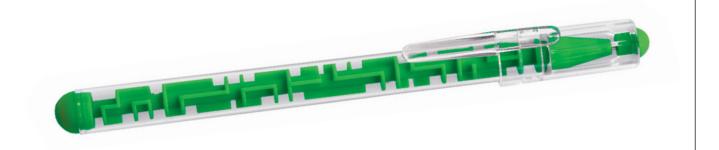

## **7848** Plastic Pen Ballpoint Lenny

The Lenny Ballpoint pen has a surprise maze game inside the barrel and a craze game going on on the outside with the styling.

Black ballpoint with cap from a quality Slim type refill - German ink - 1,200m.

Pad or screen printed with your client's promotional logo on the barrel, this pen will amuse and impress as a branded gift.

- Ballpoint with cap,
- Maze game inside barrel
- Black ink