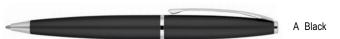

# **Z749A** Metal Pen Ballpoint Executive Matte Gregory



Decorate the timeless, stylish design of the Gregory Matte Metal Ballpoint Pen with a pad print or laser engraving of your client's corporate logo to create a superb promotional gift.

Equipped with a quality engineered twist action, retractable, black ink ballpoint, this precision writing instrument has a slim type refill - German ink - 1,200m.

- Twist Action
- Retractable ballpoint
- Black ink



# Packaging info

Shipping Carton Qty: 500

Shipping Carton Size: 40 x 34 x 25cm

(LxWxH)

Carton Weight (kg): 13

### Print Area

Pad Print (barrel): 45 x 7mm

# **Engrave Area**

Engrave (barrel): 45 x 7mm Engrave Color: White

### Colours