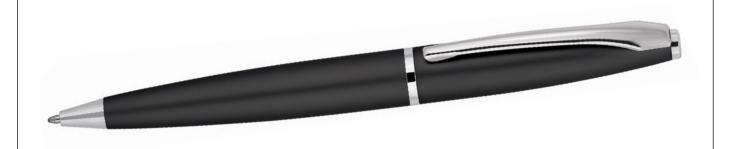

# **Z749A** Metal Pen Ballpoint Executive Matte Gregory

Decorate the timeless, stylish design of the Gregory Matte Metal Ballpoint Pen with a pad print or laser engraving of your client's corporate logo to create a superb promotional gift.

Equipped with a quality engineered twist action, retractable, black ink ballpoint, this precision writing instrument has a slim type refill - German ink - 1,200m.

- Twist Action
- Retractable ballpoint
- Black ink