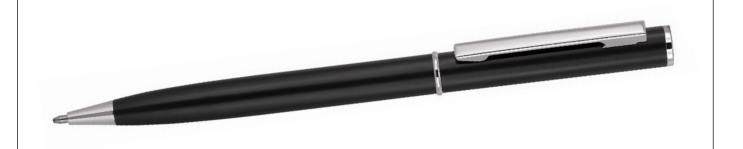

# Z723 Metal Pen Ballpoint Executive Jack

Sleek and elegant, the Jack Matte Metal Ballpoint Pen oozes style and sophistication.

It features a matte black barrel with chrome trim and a twist action function, dispensing a retractable Cross type refill.

Printed or engraved (white finish) with your client's promotional logo or brand, this gift idea will be sure to stand out.

- Twist action
- Retractable ballpoint
- Black ink