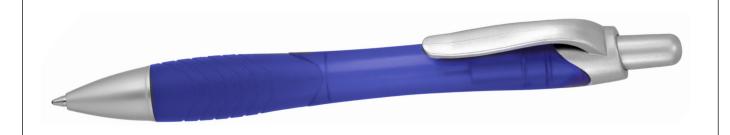

## Z408 Plastic Pen Ballpoint Frost Ruby

Equipped with ergonomic rubber grip and quality Parker type refill - German ink - 4,000m, the Ruby Frost Ballpoint Pen will bring contemporary style to your client's next promotion.

Professionally printed with your client's logo, this gift pen features a click action, retractable ballpoint, delivering black ink.

- Click action
- With ergonomic rubber grip
- Retractable ballpoint
- Black ink