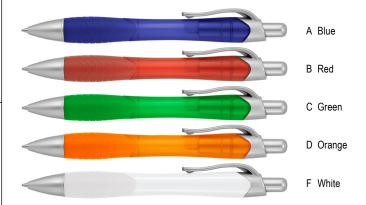

## Z408 Plastic Pen Ballpoint Frost Ruby



Equipped with ergonomic rubber grip and quality Parker type refill - German ink - 4,000m, the Ruby Frost Ballpoint Pen will bring contemporary style to your client's next promotion.

Professionally printed with your client's logo, this gift pen features a click action, retractable ballpoint, delivering black ink.

- Click action
- With ergonomic rubber grip
- Retractable ballpoint
- Black ink



## Packaging info

Shipping Carton Qty: 1,000

Shipping Carton Size: 53 x 31 x 22cm (LxWxH) Carton Weight (kg): 15

## Print Area

Pad Print (barrel): 40 x 7mm

## Colours