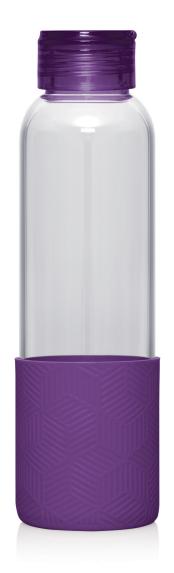

# M267 Bottle Glass 600ml

Bright coloured silcone and glass, glass, glass...

We love glass because it's hygienic, looks great, is environmentally friendly, and provides for clean tasting drinking water. Available in an awesome range of colours. Did we mention that it also had a neat little integrated carry loop in the lid? Because it does...

Not suitable for hot liquids.

- Food grade glass bottle with colourful silicone sleeve
- 600ml capacity

## Packaging info

Product Dimension: Ø67 x 229mm

Shipping Carton Qty: 25 Shipping Carton Size: 41 x 41 x 27cm (LxWxH)

Shipping Carton Weight (kg): 10