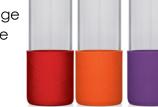

# M267 Bottle Glass 600ml





Bright coloured silcone and glass, glass, glass...

We love glass because it's hygienic, looks great, is environmentally friendly, and provides for clean tasting drinking water. Available in an awesome range of colours. Did we mention that it also had a neat little integrated carry loop in the lid? Because it does...

Not suitable for hot liquids.

- Food grade glass bottle with colourful silicone sleeve
- 600ml capacity

#### Print Area

60 x 35mm

## Packaging info

Product Dimension: Ø67 x 229mm

Shipping Carton Qty: 25 Shipping Carton Size: 41 x 41 x 27cm (LxWxH)

Shipping Carton Weight (kg): 10



### Colours

C Red

E Orange Purple