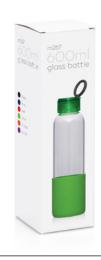

# M267 Bottle Glass 600ml

Bright coloured silcone and glass, glass, glass...

We love glass because it's hygienic, looks great, is environmentally friendly, and provides for clean tasting drinking water. Available in an awesome range of colours. Did we mention that it also had a neat little integrated carry loop in the lid? Because it does...

Not suitable for hot liquids.

- Food grade glass bottle with colourful silicone sleeve
- 600ml capacity