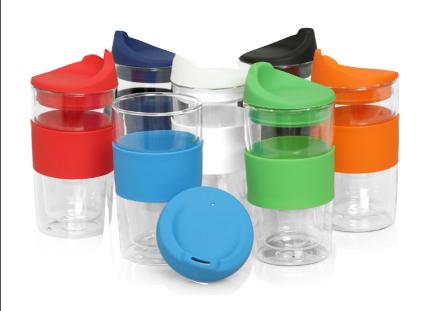

## Packaging info

Product Dimension: Ø80 x 163mm (incl. lid)

Shipping Carton Qty: 12

Shipping Carton Size: 38 x 28 x 20cm (LxWxH)

Shipping Carton Weight (kg): 5

The 300ml, double-walled, Glass Cup 2 Go provides an excellent return on investment. An everyday item that has the potential to be used ALL day; in the home or office without the lid or in the car with the lid installed. And, of course, the more it is used the more visible the logo and the more effective the promotion.

Glass is becoming an increasingly popular choice because, in addition to being environmentally responsible, it also provides a clean taste and is an exceptionally hygienic material.

Logos can be printed on the silicone band.

Sold in a retail quality gift box.

- Double-walled design keeps hot drinks hot without burning your fingers
- Colourful lid and sleeve
- 300ml capacity
- Can be used with or without the lid in the car or in the office
- Food grade glass