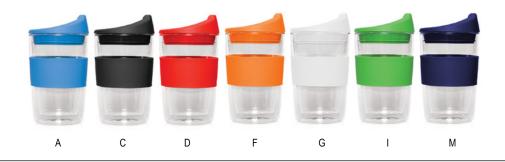

The 300ml, double-walled, Glass Cup 2 Go provides an excellent return on investment. An everyday item that has the potential to be used ALL day; in the home or office without the lid or in the car with the lid installed. And, of course, the more it is used the more visible the logo and the more effective the promotion.

Glass is becoming an increasingly popular choice because, in addition to being environmentally responsible, it also provides a clean taste and is an exceptionally hygienic material.

Logos can be printed on the silicone band.

Sold in a retail quality gift box.

- Double-walled design keeps hot drinks hot without burning your fingers
- Colourful lid and sleeve
- 300ml capacity
- Can be used with or without the lid in the car or in the office
- Food grade glass

## Colours