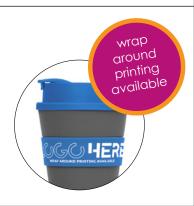

## Print Area

Band (pad): 60 x 18mm

Band (screen):

200 x 20mm (1 col wrap only) Cup (pad): 25 x 20mm

Cup (digital): 25 x 20mm