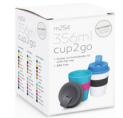

## M254 Eco Coffee Cup Plastic Cup2Go 356ml

Sporting a stylish design with screw-top lid and silicone band, this promotional coffee cup is the perfect gift for the ecologically aware and practical minded customer.

- 356ml/12oz capacity
- "Screw-on" threaded lid
- Hard plastic lid, silicone band
- Material: Food grade PP - BPA free

Prices include up to 5 mix 'n' match colour combinations per order. For orders with more than 5 colour combinations please contact sales staff for details.

## Packaging info

Product Dimension: Ø90 x 115mm

Shipping Carton Qty: 100 Shipping Carton Size: 60 x 40 x 40cm (LxWxH)

Shipping Carton Weight (kg): 10

Optional gift box available for an additional charge

**MCUP Colours MBAND Colours** Lid Colours LB LC LD LE