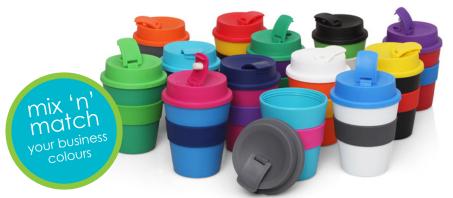

- 356ml/12oz capacity
- "Screw-on" threaded lid
- Hard plastic lid, silicone band
- Material: Food grade PP - BPA free

Prices include up to 5 mix 'n' match colour combinations per order. For orders with more than 5 colour combinations please contact sales staff for details.

## Packaging info

Product Dimension: Ø90 x 115mm

Shipping Carton Qty: 100 Shipping Carton Size: 60 x 40 x 40cm (LxWxH)

Shipping Carton Weight (kg): 10

Optional gift box available for an additional charge

**MCUP Colours MBAND Colours** Lid Colours LB LC LD LE