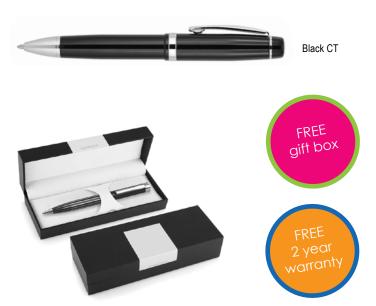

## DER 103 Metal Pen Ballpoint Derofe Banker

Derofe Fine Writing Instruments have been delivering the best in pens since 1947, and the Banker Ballpoint Pen continues the tradition in fine style.

With twist action, retractable ballpoint and black ink, this precision pen is immaculately presented in an elegant black giftbox. Refills have 1.0mm nibs and 9,300m capacity.

This black, quality pen has a chrome trim and can be printed or laser engraved (mirror chrome finish) with your client's promotional logo on the upper barrel and will satisfy those with a passion for writing.