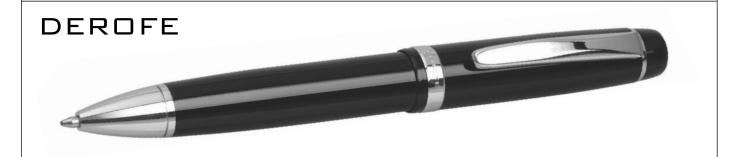

## DER 103 Metal Pen Ballpoint Derofe Banker

Derofe Fine Writing Instruments have been delivering the best in pens since 1947, and the Banker Ballpoint Pen continues the tradition in fine style.

With twist action, retractable ballpoint and black ink, this precision pen is immaculately presented in an elegant black giftbox. Refills have 1.0mm nibs and 9,300m capacity.

This black, quality pen has a chrome trim and can be printed or laser engraved (mirror chrome finish) with your client's promotional logo on the upper barrel and will satisfy those with a passion for writing.

\*Pricing includes a 1 position laser engraved logo on the upper barrel. Setup and freight charges apply.

- Twist Action
- Retractable ballpoint
- Black ink