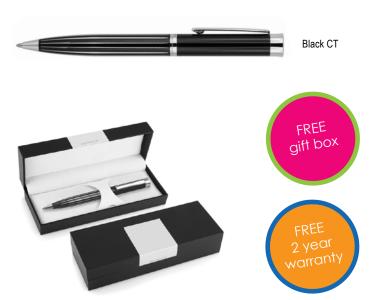

# DER 101 Metal Pen Ballpoint Derofe Stripe Black

Derofe Fine Writing Instruments presents the Stripe Black Ballpoint Pen in an elegant black gift box.

Laser engraved (mirror chrome finish) or pad printed with your client's promotional logo on the upper barrel, this exceptional pen is the epitome of integrity and quality.

Professionally equipped with Derofe Swiss metal refill (1.0mm nib and 9,300m capacity), this durable, black metal pen with chrome trim boasts a twist action, retractable ballpoint delivering black ink.