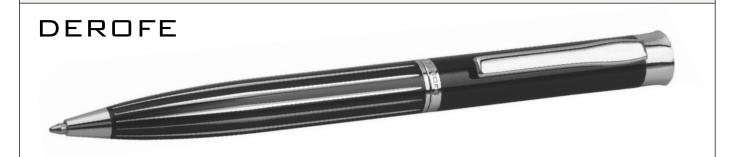

# DER 101 Metal Pen Ballpoint Derofe Stripe Black

Derofe Fine Writing Instruments presents the Stripe Black Ballpoint Pen in an elegant black gift box.

Laser engraved (mirror chrome finish) or pad printed with your client's promotional logo on the upper barrel, this exceptional pen is the epitome of integrity and quality.

Professionally equipped with Derofe Swiss metal refill (1.0mm nib and 9,300m capacity), this durable, black metal pen with chrome trim boasts a twist action, retractable ballpoint delivering black ink.