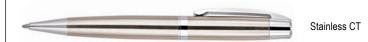

# AM023 Wistler Metal Ballpoint Pen



Sleek and stylish stainless steel finish with a twist action, retractable ballpoint with black ink characterise the Wistler Metal Ballpoint Pen.

Printed or engraved (silver finish) with your client's logo on the cap, this PenlineSwiss promotional metal barrelled pen boasts a soft ink PenlineSwiss refill made in Switzerland - 5,900m.

- Twist Action
- Retractable ballpoint
- Black ink



### Packaging info

Shipping Carton Qty: 500 Shipping Carton Size:

33.5 x 17.5 x 33.5cm (LxWxH) Carton Weight (kg): 18.7

#### Print Area

Pad Print (cap): 35 x 8mm

## Engrave Area

Engrave (cap): 35 x 8mm Engrave Colour: Silver

#### Colours