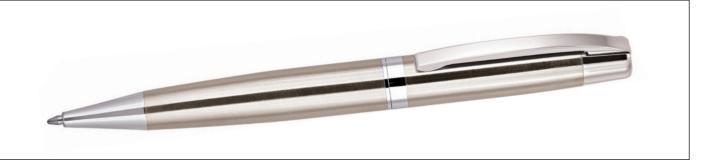

# AM023 Wistler Metal Ballpoint Pen

Sleek and stylish stainless steel finish with a twist action, retractable ballpoint with black ink characterise the Wistler Metal Ballpoint Pen.

Printed or engraved (silver finish) with your client's logo on the cap, this PenlineSwiss promotional metal barrelled pen boasts a soft ink PenlineSwiss refill made in Switzerland - 5,900m.

- Twist Action
- Retractable ballpoint
- Black ink